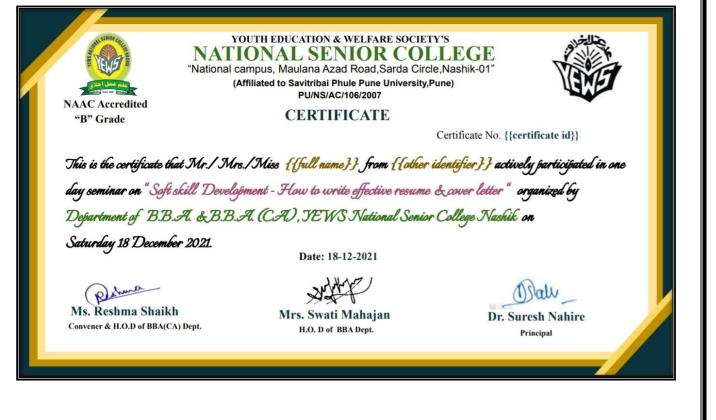

#### DEPARTMENT OF BUSINESS ADMINISTRATION, COMPUTER APPLICATION AND COMPUTER SCIENCE

**CERTIFICATE OF THE SEMINAR 2021-22** 

Ms. Reshma Shaikh HOD. BBA (CA) Faculty National Senior College Nashik-01

Dr.S.B.Nahire PRINCIPAL National Senior College, Nashik