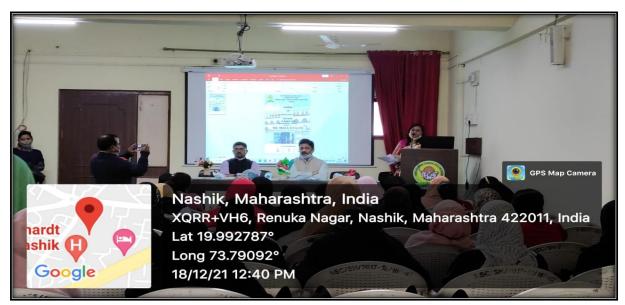

## PHOTOS OF THE SEMINAR 2021-22

Ms. Swati Mahajan (H.O.D of B.B.A. dept.) Welcoming All the Guest Speaker Dr. Tushar. C. Patil sir

Felicitation of Guest Dr. Tushar C. Patl by Principal r. Suresh B. Nahire

Principal r. Suresh B. Nahire addressing the students about the importance of seminar

Ms. Reshma Shaikh (H.O.D of B.B.A. (CA) dept.) Introducing the Guest Speaker Dr. Tushar. C. Patil sir

Dr. Tushar. C. Patil Sir Explaining the Concepts

Dr. Tushar. C. Patil Sir Explaining the Concepts

Dr. Tushar. C. Patil Sir Explaining the Concepts

Dr. Tushar. C. Patil Sir Explaining the Concepts

Dr. Tushar. C. Patil Sir Explaining the Concepts

Dr. Tushar. C. Patil Sir Explaining the Concepts with demo example