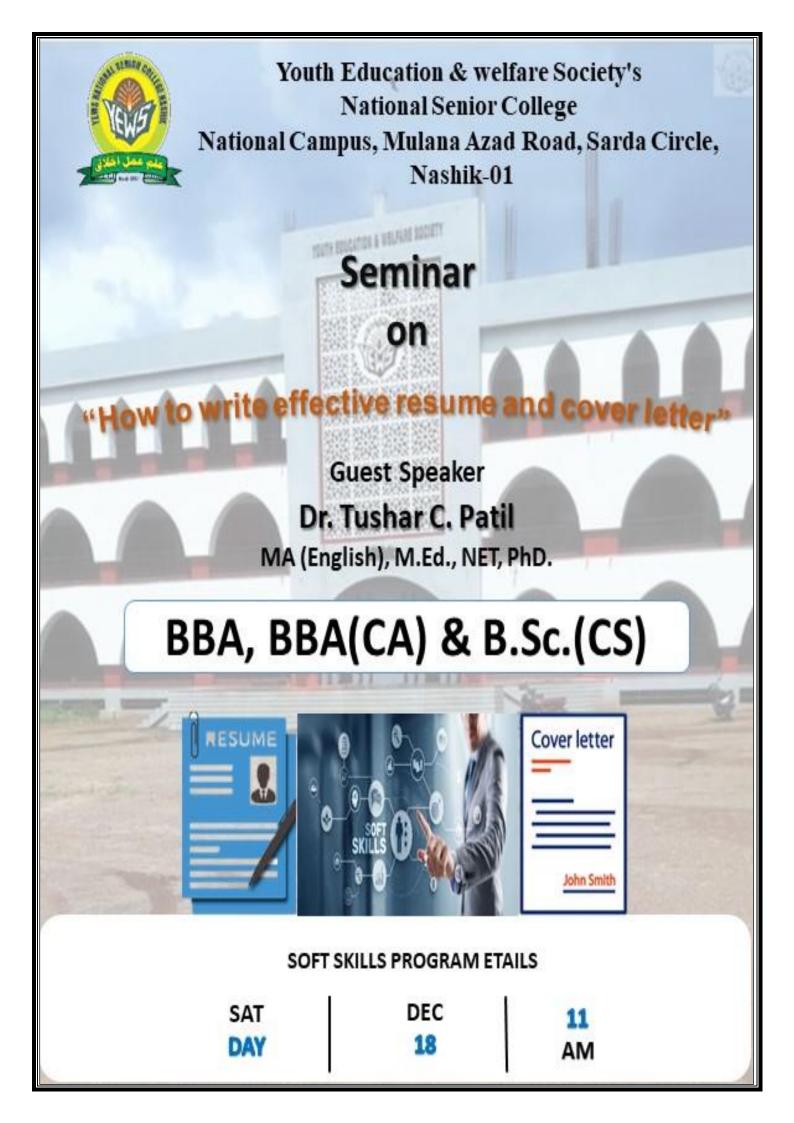

# Report on "Soft Skill Development – How to write effective resume and cover letter"

Business Administration and Computer Application had jointly organised a seminar on **"Soft Skill Development – How to write effective resume and cover letter"** on **18.12.2021** from **11 am to 12pm.** The guest speaker for this seminar was **Dr. Tushar. C. Patil,** M.A, M.Ed., NET, PhD. He has around 13 years of teaching experience. Around 50 students attend the seminar. Skill development program is a programme for overall development of the students, creating skills necessary for enhancing employability of the students. The guest speaker share their experience and success stories. This motivates students for their overall development.

#### Key Insights for Students:

- Interview skill
- How to write a Cover Letter
- Resume
- Resume writing
- Key Skills
- Experience
- Academic Qualification
- Personal Profile
- References

The seminar was very much informative. The seminar ended with Questionnaire session .Feedback for the seminar was also collected.

### SPPU, NATIONAL SENIOR COLLEGE, S.D.O. Academic Year 20 - 20 <u>Student's Undertaking / Event Entry Form</u>

| Name of the Event                                                             | Venue of Event | Date of Event |  |
|-------------------------------------------------------------------------------|----------------|---------------|--|
| "How to write effective<br>resume & cover letter"<br>[Soft skill Development] | Seminar Hall   | 18-12-2021    |  |