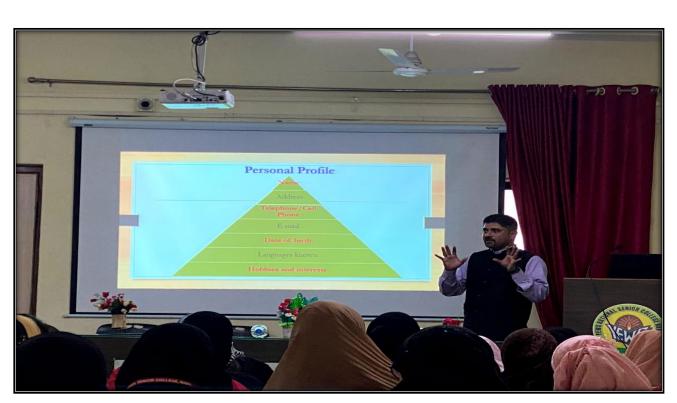

#### Key Insights for Students:

- Interview skill
- How to write a Cover Letter
- Resume
- Resume writing
- Key Skills
- Experience
- Academic Qualification
- Personal Profile
- References

The seminar was very much informative. The seminar ended with Questionnaire session .Feedback for the seminar was also collected.