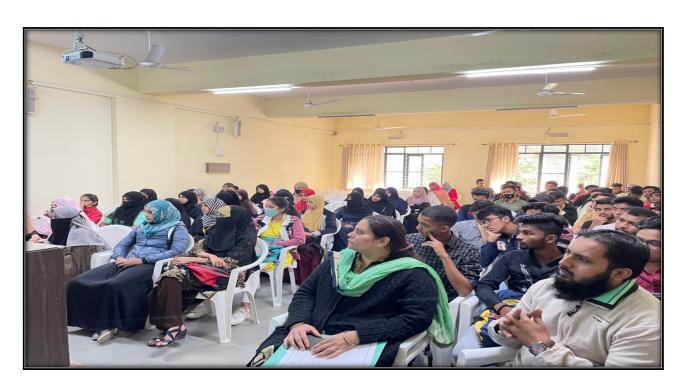

# Report on "Soft Skill Development – How to write effective resume and cover letter"

Business Administration and Computer Application had jointly organised a seminar on **"Soft Skill Development – How to write effective resume and cover letter"** on **18.12.2021** from **11 am to 12pm.** The guest speaker for this seminar was **Dr. Tushar. C. Patil,** M.A, M.Ed., NET, PhD. He has around 13 years of teaching experience. Around 50 students attend the seminar. Skill development program is a programme for overall development of the students, creating skills necessary for enhancing employability of the students. The guest speaker share their experience and success stories. This motivates students for their overall development.

## PHOTOS OF THE SEMINAR 2021-22

Ms. Swati Mahajan (H.O.D of B.B.A. dept.) Welcoming All the Guest Speaker Dr. Tushar. C. Patil sir

Felicitation of Guest Dr. Tushar C. Patl by Principal r. Suresh B. Nahire

Principal r. Suresh B. Nahire addressing the students about the importance of seminar

Ms. Reshma Shaikh (H.O.D of B.B.A. (CA) dept.) Introducing the Guest Speaker Dr. Tushar. C. Patil sir

Dr. Tushar. C. Patil Sir Explaining the Concepts