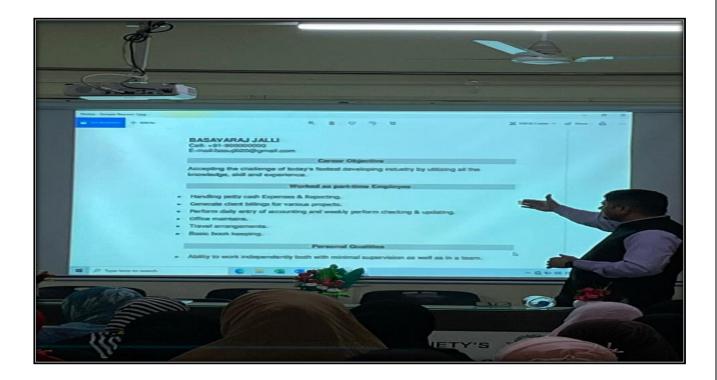

#### Key Insights for Students:

- Interview skill
- How to write a Cover Letter
- Resume
- Resume writing
- Key Skills
- Experience
- Academic Qualification
- Personal Profile
- References

The seminar was very much informative. The seminar ended with Questionnaire session .Feedback for the seminar was also collected.