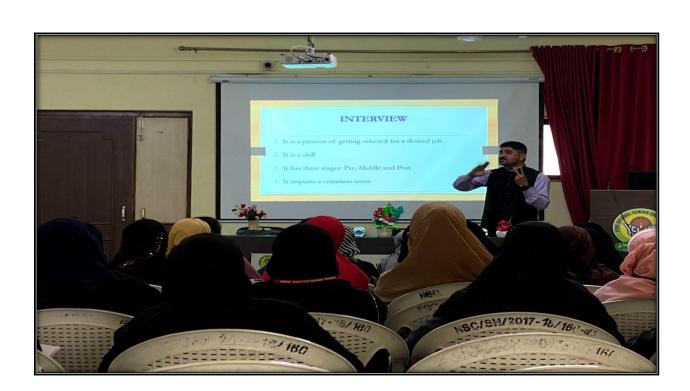

#### Key Insights for Students:

- Interview skill
- How to write a Cover Letter
- Resume
- Resume writing
- Key Skills
- Experience
- Academic Qualification
- Personal Profile
- References

The seminar was very much informative. The seminar ended with Questionnaire session .Feedback for the seminar was also collected.