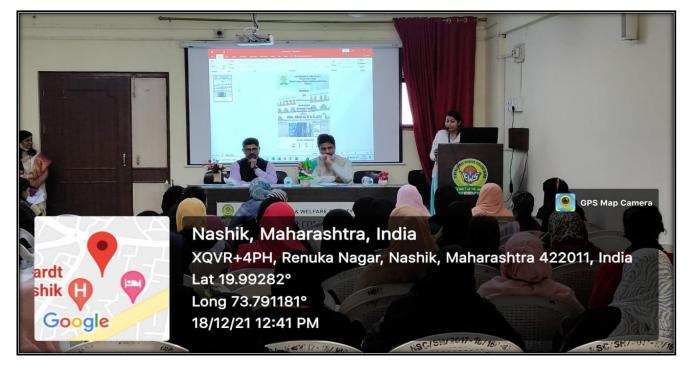

Dr. Tushar. C. Patil Sir Explaining the Concepts

Dr. Tushar. C. Patil Sir Explaining the Concepts

Dr. Tushar. C. Patil Sir Explaining the Concepts

Dr. Tushar. C. Patil Sir Explaining the Concepts

Dr. Tushar. C. Patil Sir Explaining the Concepts with demo example

Principal r. Suresh B. Nahire addressing the students about the importance of seminar

Ms. Reshma Shaikh (Assistant Professor of B.B.A. dept.) Give the vote of thank to the Guest Speaker Dr. Tushar. C. Patil sir