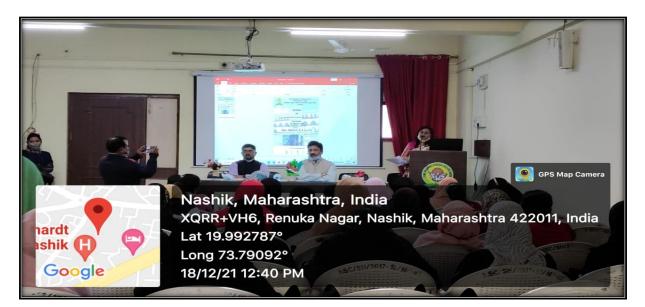

## PHOTOS OF THE SEMINAR 2021-22

Ms. Swati Mahajan (H.O.D of B.B.A. dept.) Welcoming All the Guest Speaker Dr. Tushar. C. Patil sir

Felicitation of Guest Dr. Tushar C. Patl by Principal r. Suresh B. Nahire

Principal r. Suresh B. Nahire addressing the students about the importance of seminar

Ms. Reshma Shaikh (H.O.D of B.B.A. (CA) dept.) Introducing the Guest Speaker Dr. Tushar. C. Patil sir

Dr. Tushar. C. Patil Sir Explaining the Concepts

Dr. Tushar. C. Patil Sir Explaining the Concepts

Dr. Tushar. C. Patil Sir Explaining the Concepts

Dr. Tushar. C. Patil Sir Explaining the Concepts

Dr. Tushar. C. Patil Sir Explaining the Concepts

Dr. Tushar. C. Patil Sir Explaining the Concepts with demo example