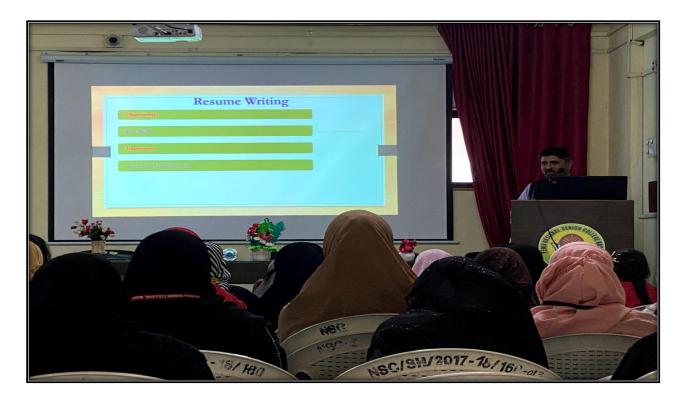

#### Key Insights for Students:

- Interview skill
- How to write a Cover Letter
- Resume
- Resume writing
- Key Skills
- Experience
- Academic Qualification
- Personal Profile
- References

The seminar was very much informative. The seminar ended with Questionnaire session .Feedback for the seminar was also collected.