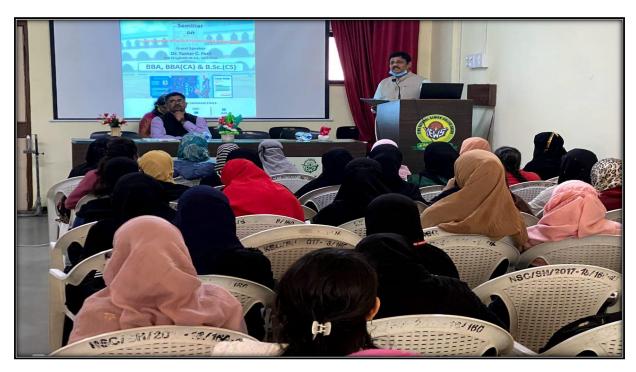

# Report on "Soft Skill Development – How to write effective resume and cover letter"

Business Administration and Computer Application had jointly organised a seminar on **"Soft Skill Development – How to write effective resume and cover letter"** on **18.12.2021** from **11 am to 12pm.** The guest speaker for this seminar was **Dr. Tushar. C. Patil,** M.A, M.Ed., NET, PhD. He has around 13 years of teaching experience. Around 50 students attend the seminar. Skill development program is a programme for overall development of the students, creating skills necessary for enhancing employability of the students. The guest speaker share their experience and success stories. This motivates students for their overall development.

## PHOTOS OF THE SEMINAR 2021-22

Ms. Swati Mahajan (H.O.D of B.B.A. dept.) Welcoming All the Guest Speaker Dr. Tushar. C. Patil sir

Felicitation of Guest Dr. Tushar C. Patl by Principal r. Suresh B. Nahire

Principal r. Suresh B. Nahire addressing the students about the importance of seminar

Ms. Reshma Shaikh (H.O.D of B.B.A. (CA) dept.) Introducing the Guest Speaker Dr. Tushar. C. Patil sir

Dr. Tushar. C. Patil Sir Explaining the Concepts