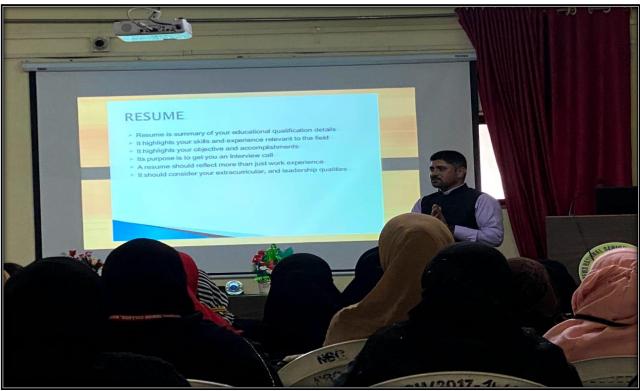

#### Key Insights for Students:

- Interview skill
- How to write a Cover Letter
- Resume
- Resume writing
- Key Skills
- Experience
- Academic Qualification
- Personal Profile
- References

The seminar was very much informative. The seminar ended with Questionnaire session .Feedback for the seminar was also collected.